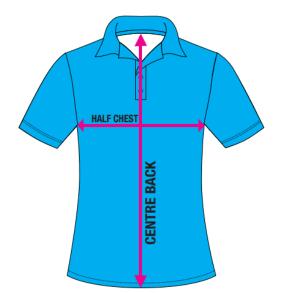

# Ladies Normal Short Sleeve Polo Style No: LT001SP

Size Range: 8-24

| Size             | 8    | 10 | 12   | 14 | 16   | 18 | 20   | 22   | 24   |
|------------------|------|----|------|----|------|----|------|------|------|
| Half chest (cm)  | 46.5 | 49 | 51.5 | 54 | 56.5 | 59 | 61.5 | 64.5 | 67.5 |
| Centre back (cm) | 63   | 65 | 67   | 69 | 71   | 73 | 75   | 77   | 79   |

All measurements above subject to +/- 1-2cm tolerance

Mens Normal Sleeve Polo
Style No: MT001SP

| Size             | XS   | S  | М    | L  | XL | 2XL | 3XL | 4XL | 5XL |
|------------------|------|----|------|----|----|-----|-----|-----|-----|
| Half chest (cm)  | 50   | 53 | 56   | 59 | 62 | 65  | 68  | 72  | 76  |
| Centre back (cm) | 70.5 | 72 | 73.5 | 75 | 78 | 81  | 84  | 86  | 88  |