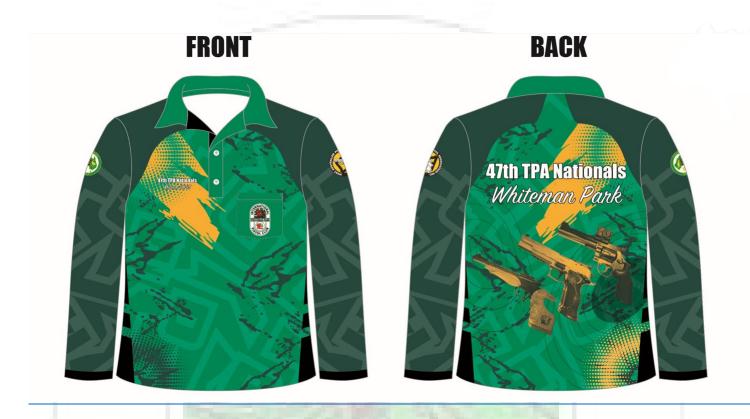

#### **SUMMARY OF FEES DUE**

| Registration Fee            | Adult \$27.50          | \$                     |
|-----------------------------|------------------------|------------------------|
|                             |                        | \$                     |
| Match Entry Fees            | matches @ \$23.00 each | \$                     |
| Polo Shirts Short Sleeve    | shirts @ \$50.00 each` | \$                     |
| Polo Shirt Long Sleeve      | shirts @ \$55.00 each` | / JJ                   |
| Size(s) you require: Ladies | 8 10 12 14             | 16 □ 18 □ 20 □ 22 □ 24 |
| Size(s) you require: MENS   | XS S M L               | XL 2XL 3XL 4XL 5XL     |
| 18                          | TOTAL AMOUNT PAYABLE   | \$                     |