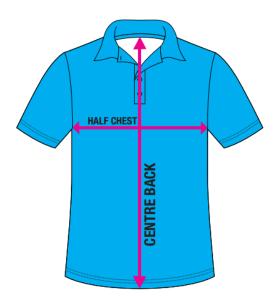

# Ladies Normal Short Sleeve Polo Style No: LT001SP

Size Range: 8-24

| Size             | 8    | 10 | 12   | 14 | 16   | 18 | 20   | 22   | 24   |
|------------------|------|----|------|----|------|----|------|------|------|
| Half chest (cm)  | 46.5 | 49 | 51.5 | 54 | 56.5 | 59 | 61.5 | 64.5 | 67.5 |
| Centre back (cm) | 63   | 65 | 67   | 69 | 71   | 73 | 75   | 77   | 79   |

All measurements above subject to +/- 1-2cm tolerance

Mens Normal Sleeve Polo
Style No: MT001SP

| Size             | XS   | S  | М    | L  | XL | 2XL | 3XL | 4XL | 5XL |
|------------------|------|----|------|----|----|-----|-----|-----|-----|
| Half chest (cm)  | 50   | 53 | 56   | 59 | 62 | 65  | 68  | 72  | 76  |
| Centre back (cm) | 70.5 | 72 | 73.5 | 75 | 78 | 81  | 84  | 86  | 88  |