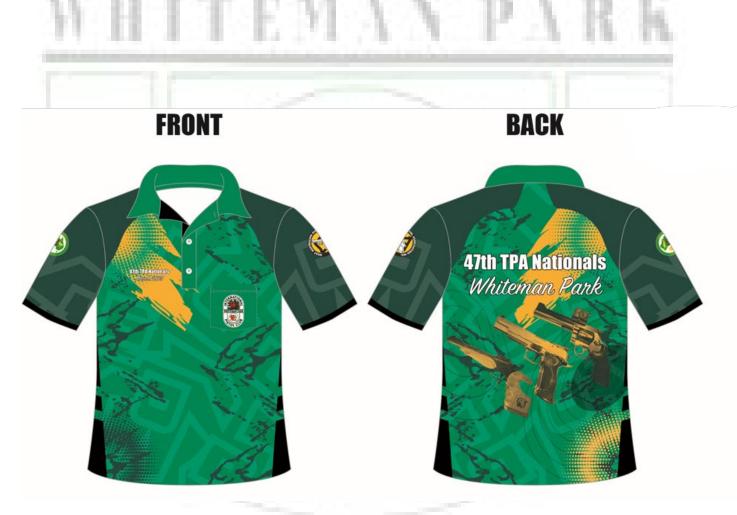

#### **SUMMARY OF FEES DUE**

| Registration Fee            | Adult \$27.50          | \$                     |
|-----------------------------|------------------------|------------------------|
|                             |                        | \$                     |
| Match Entry Fees            | matches @ \$23.00 each | \$                     |
| Polo Shirts Short Sleeve    | shirts @ \$50.00 each` | \$                     |
| Polo Shirt Long Sleeve      | shirts @ \$55.00 each` | / JJ                   |
| Size(s) you require: Ladies | 8 10 12 14             | 16 □ 18 □ 20 □ 22 □ 24 |
| Size(s) you require: MENS   | XS S M L               | XL 2XL 3XL 4XL 5XL     |
| 18                          | TOTAL AMOUNT PAYABLE   | \$                     |